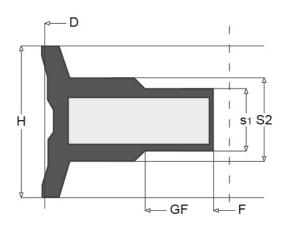

## **CODE 002099**

| DIMENSIONS |              |
|------------|--------------|
| Н          | 24,00        |
| D          | 80,00        |
| F          | 14,00 + 0,20 |
| GF         | 55,00        |
| S1         | 6,00         |
| S2         | 9,00         |